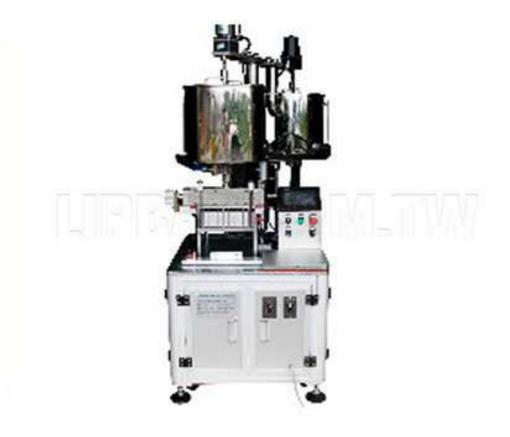

## Lipstick Filling Machine LP-F02-A

## Features

- 1. 20L triple-jackets tank, temperature and stirring speed can be adjusted
- 2. Piston filling system, motor-driven, filling and pumping speed can be adjusted
- 3. Tank equipped with a stirrer, driven by the motor to prevent the deposition of glitter or pearl
- 4. Mold lifting while filling by air cylinder control
- 5. Filling accuracy is 12PCS ± 0.1S
- 6. This machine can be used with cooling machine and air blow (lipstick release) machine

## **Technics Parameters:**

- Material: Aluminum, Stainless SUS#304
- Tank Volume: 20L
- Filling Volume: 1-14ml
- Power: AC220V / Single Phase / 50Hz
- Consumption: 1.5 KW
- Dimension: 1500 x 1050 x 2000 mm
- Net Weight: 200 KGs
- Operator: 1
- Output: 2000 PCs / HR