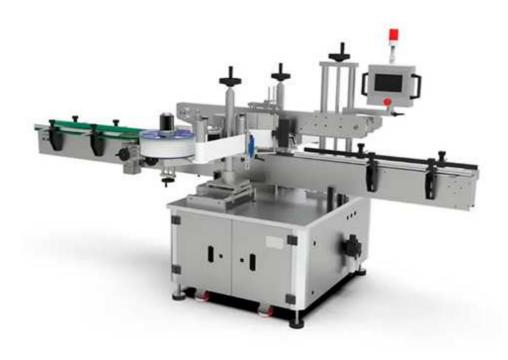

## Double Side Labeling Machine GS-T712

GST-712 double side marking machine for square or flat bottles. It is widely used in daily chemical, cosmetic, petrochemical, pharmaceutical and other industries, such as shampoo flat bottles, lubricant flat bottles, etc.