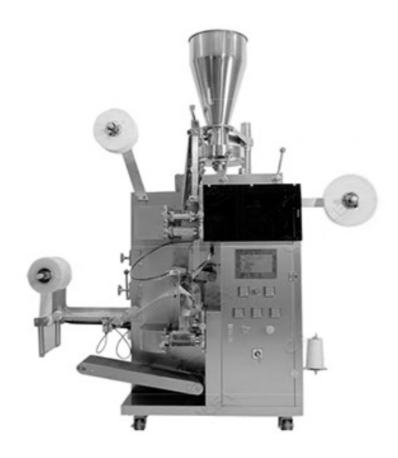

## CK-YD-169 Automatic Tea Bags Packaging Machine Inner and Outer Envelope

Automatic Inner and Outer Tea Sachet Packing Machine | Tea Bag Packing Machine using the PID temperature controller, PLC control action of the machine, All parts contacting material of SUS304 stainless steel, Additional device can complete the flat cutting, date printing, easy tear etc. Function line of bags and label the original device. This machine is suitable for Tea/herbal/Coffee etc Small particles of inside and outside the bag of disposable packaging.

## **Advantages:**

- 1, The outer envelope paper by the stepper motor control, bag length stable, accurate positioning;
- 2, Adopt PID regulator temperature controller, temperature control more accurate;
- 3, PLC control machine motion, man-machine interface display, easy to operate;
- 4. All the contact materials are made of SUS304 stainless steel, a reliable guarantee of health products;
- 5, The part of the work cylinder using imported parts to ensure the accuracy and stability of their work.
- 6, The machine can complete the attachment flat cutting, date printing, easy to tear, and other functions.

## **Technical Data**

| Model           | CK-YD-169                          |
|-----------------|------------------------------------|
| Measuring Range | 1-15 g                             |
| Inner Bag Size  | Length: 50-75 mm                   |
|                 | Width: 50-75 mm(Can be customized) |
| Outer Bag Size  | Length: 85-120 mm                  |
|                 | Width: 75-95 mm(Can be customized) |
| Label Size      | 25*25(Can be customized)           |
| Power           | 3.7 kw                             |
| Size            | 1050*700*1300 mm                   |