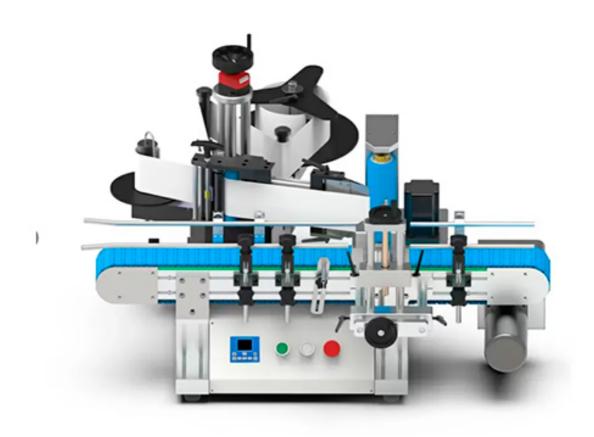

## Automatic Desktop Round Bottle Labelling Machine GSLspider-202

## **Product Description**

· (i) ·

| Model: |  | GS     | SΤ. | -212T |
|--------|--|--------|-----|-------|
| model. |  | $\sim$ |     |       |

Voltage: AC220V, 50Hz

**Dimension:** About1150(L) \*1150(W) \*800(H)(mm)