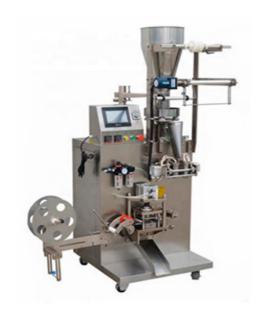

## Automatic Coffee Packaging Machine for Soft Round Tea Bags

Automatic Filter Paper Coffee Pod Packing Machine, 3g, 7g, 8g Coffee Powder Round Packing Machine. Automatic packaging machine for packing coffee into soft round tea bags

## **Main characteristics**

- 1. Using PLC control system and touch screen.
- 2. The filling and frame of the machine cup are made of food grade 304 stainless steel.
- 3. Intelligent photoelectric localization, strong anti-interference, continuous three-bag cursor emergency shutdown alarm.
- 4. In the nominal range, the compaction speed is steplessly adjustable, and the stop is installed.
- 5. In volumetric measurement, packaging materials of the same density must be measured accurately in accordance with national standards.

## **Specification**

| Packing speed   | 50-65 bag/min   |
|-----------------|-----------------|
| Filling range   | 2-7g            |
| Voltage         | 220V/50HZ/1.6KW |
| Air source      | 0.4-0.7mpa      |
| Air consumption | >0.1m3/min      |
| Weight          | 400KG           |
| Size            | 760*860*1730mm  |