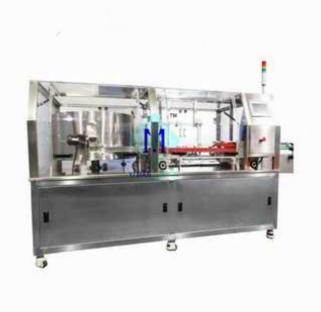

## Bottle Unscrambler (high speed) YMLPH

The Bottle Unscrambler Machine is used to automatically orient and feed containers into the production line. It can unscramble plastic, metal, and other non-fragile containers.

## Features:

- Consists of bottle tank, elevator, orienter and conveyor.
- Can handle a variety of container shapes including: round, square, rectangular, oval, tapered, F-style, etc. with few to no change parts.
- Fully automatic, easy to set up and operate, no skilled personnel required.
- Hand wheels and calibrated settings allow for ease and repeatability of changeovers.
- PLC controls, speed adjustable.
- Machine will stop/start automatically.