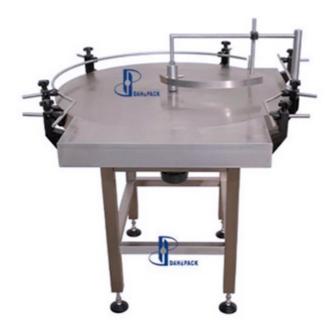

## Bottle Feeding Machine LG-series

We adopt frequency stepless governor for a rotary motion, making all the bottles enter into converyer belt sequentially under the rotary tangential force to reach. The target of labor, boost production efficiency. This machine can be used when it is electrified. Easy operating, it can be widely used for glass bottles, plastic bottles and polyester bottles for pharmaceutical, agrochemical, food, chemical etc. It is a good choice for small, medium, large factory.

## Main performance parameter:

- 1. Machine dimension (L\*W\*H):1700MM\*1300MM\*1350MM
- 2. Weight :300kg
- 3. Suitable diameter of bottles :Φ40mm~Φ100mm
- 4. Diameter of turntable :Φ1200mm
- 5. Power supply :AC220V ;50HZ