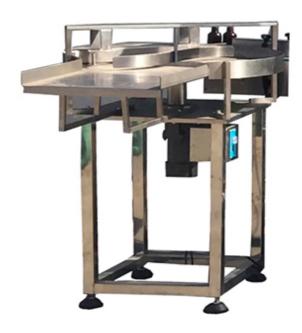

## YB-GP800 Rotary Tables Bottle Unscrambler Machine

YB-GP800 semi-automatic bottle feeder glass bottle Rotary Tables unscramble machine compared with similar products on the market, it has incomparable outstanding advantages in terms of performance, quality, appearance, etc., and enjoys a good reputation in the market. Weibang summarizes the defects of past products, and continuously improves them. The specifications of YB-GP800 semi-automatic bottle feeder glass bottle Rotary Tables unscramble machine can be customized according to your needs.

## **Application and performance characteristics:**

The machine is mainly used for sorting and conveying round and square bottles. It is widely used in food, daily necessities, health care products and pharmaceutical industries. Manually put the bottle on the circular turntable, and the rotating turntable will continuously transfer the bottle into the conveyor belt and enter the bottle washing / filling machine.

The machine shell and contact parts are made of 314 Stainless steel, which fully comply with GMP standards.