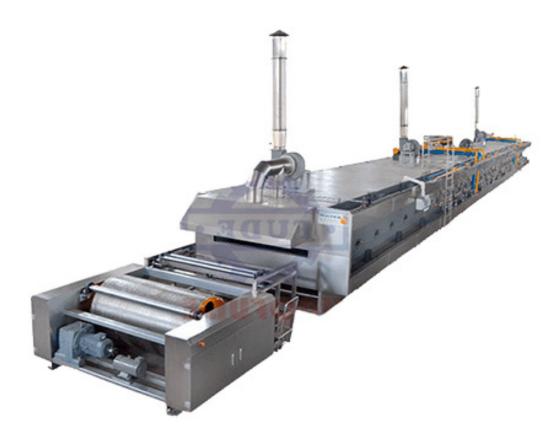

## BCQ Full Automatic Hard And Soft Biscuit Production Line

Sinofude BCQ Full automatic hard and soft biscuit production line is a super-advanced, high-tech product. It can produce all kinds of famous biscuits, such as cream biscuits, sandwich biscuits, soda crackers, vegetable biscuits, etc. The machine has an original design, compact structure and fully automatic features. Hundreds of moulds and dozens of technology recipes make it possible to manufacture hundreds of thousands of biscuits daily.

## **Description**

Sinofude BCQ Full automatic hard and soft biscuit production line is a brand new type of biscuit production line that has an original design, compact structure and fully automatic features. All working procedures are from flour mixing, moulding, waste recycling, and baking to cooling and can be fully automatic in one line.