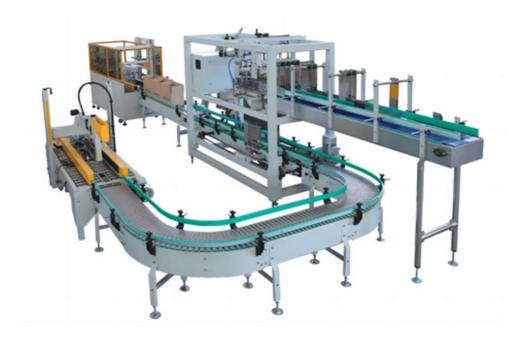

## Full Automatic High Quality Tape Type Carton Packing Machine RM-ZX10

Suitable for various shapes of bottle carton packing, automatic bottle carton packing machines widely use in round, square, triangle bottles etc.

After liquid filling, capping bottles and bottle labeling, the carton packing machine as the final step in the chain of manufacturing is products secondary packaging. Reliable Machine offers a wide range of automatic bottle carton packing machines for your needs. Using a secondary packing machinery is essential to protect, store, sell your products in retail displays. This bottle carton packing machine is suitable for carton specifications of the same batch operation, one-time adjustment of carton height and width, continuous operation can be, simple operation, convenient maintenance, that is to reduce the labor intensity of workers, but also improve the work efficiency for the carton packing machine. Suitable for various shapes of bottle carton packing, automatic bottle carton packing machines widely use in round, square, triangle bottles etc.