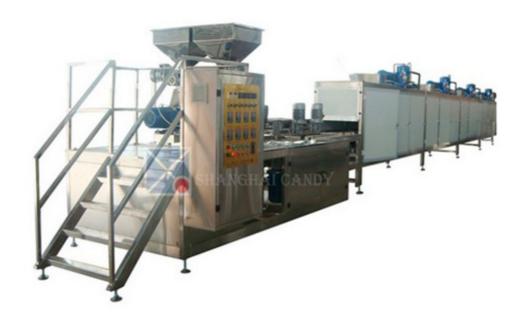

## CM300 Oats Chocolate Machine

CM300 full automatic oat chocolate production line is the new machine developed by our company. It can produce all kinds shapes and flavors of oat chocolate. It has very high automation and can one time finish the whole process from mixing, dosing, forming cooling to demoulding, without destroy the product interior nutrition ingredient. Line capacity is up to 400-600kg/h, candy shape can be custom made according to customer, moulds can be changed easily. Produced oat chocolate has attractive appearance, crisp texture and good tasty, nutrition and Health.