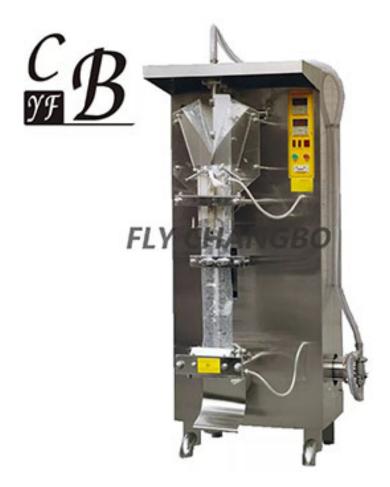

## Automatic water Pouch filling/capping machine CB-3B

This series is widely used in the film packing of milk, soymilk, all kinds of drinks, soy vinegar, yellow wine and water, etc.

## Introduction:

- CB-3B is Automatic Water juice bean milk Liquid Packing Machine.
- The machine autocratically finish the function of bag making, measuring, filling, sealing, code, counting etc.
- Packing material is single layer PE membrane coils, lower cost than other materials.
- Using liquid pump measuring and filling materials, changing the volume of product by adjust the plunger lift, then fill into the bags, error keeps within 1-2%. At last, finish the bags through former and horizontal & vertical sealer.
- Suit for packing paste product that volume around 5-500ml.
- Machine pack seperated bags.

## Features:

- Cooper Sealing Block make the vertical sealing more beautiful;
- Self-priming pump quantitative filling, ultraviolet radiation sterilization;
- The Packing bag is strong and bear the high pressure.