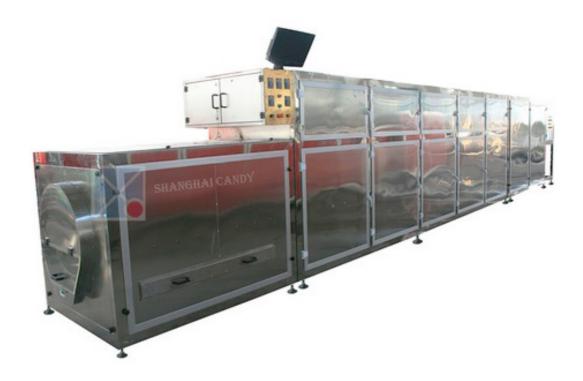

## ML400/800 Chocolate Bean Machine

This machine mainly consists of chocolate holding tank, double roller forming machine, cooling tunnel and polishing machine. It can produce chocolate bean in different colors.

ML800 is full closed design, avoid operators touching the material, meet the food production sanitary standard.

## **Machine specification:**

| Model                 | ML400            | ML800             |
|-----------------------|------------------|-------------------|
| Capacity              | 100-150kg/h      | 400-600kg/h       |
| Forming temp.         | -30-28°C         | -30-28°C          |
| Cooling tunnel temp.  | 5-8℃             | 5-8°C             |
| Forming machine power | 1.5Kw            | 6Kw               |
| Machine size          | 17800*400*1500mm | 10800*2000*2700mm |