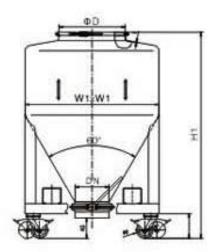

### Dimensions:

| Parameters | Volume | Main structural dimensions |     |     |     |     |      |     |
|------------|--------|----------------------------|-----|-----|-----|-----|------|-----|
|            | L      | H1                         | H2  | Н3  | ØD  | Ød  | W1   | DN  |
| LDF100     | 200    | 1097                       | 150 | 158 | 400 | 100 | 594  | 150 |
| LDF300     | 300    | 1178                       | 185 | 202 | 400 | 125 | 794  | 200 |
| LDF400     | 400    | 1293                       | 185 | 170 | 400 | 125 | 794  | 200 |
| LDF600     | 600    | 1371                       | 185 | 187 | 500 | 125 | 994  | 250 |
| LDF800     | 800    | 1541                       | 185 | 152 | 500 | 125 | 994  | 250 |
| LDF1000    | 1000   | 1591                       | 211 | 173 | 500 | 150 | 1194 | 250 |
| LDF1200    | 1200   | 1741                       | 211 | 186 | 500 | 150 | 1194 | 250 |
| LDF1500    | 1500   | 1888                       | 211 | 119 | 500 | 150 | 1194 | 250 |
| LDF1800    | 1800   | 2088                       | 211 | 103 | 500 | 150 | 1194 | 250 |
| LDF2000    | 2000   | 2238                       | 211 | 113 | 500 | 150 | 1194 | 250 |