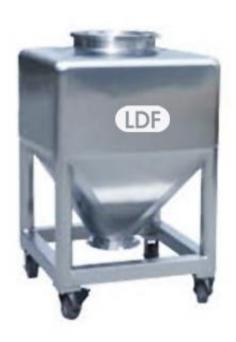

# Square IBC Bin LDF Series

## **Materials Storage, Transportation**

**LDF** Series Pharmaceutical Bin is one of the most popular shifting containers used in the producing flow of solid dosage. Different processing crafts for solid materials can be operated in the same container. The frequent charging and discharging of materials are reduced thus avoiding the dust and cross pollution. It's conformity with GMP requirements.

### Features:

It's made of Austenitic stainless steel. All angles are cambered. There is no dead angle, no concave/convex face and no screw on the surface. The surfaces outside and inside are polished to high quality. Roughness degree inside is Ra = 0.2  $\mu$  m, and outside is Ra = 0.4  $\mu$  m. Applying sealing appliances made of silicon latex on the cover to gain a good airproof quality. Tailor-made butterfly valve with no dead angle, no remnant, and appliance against wrong way operation is easy to dismantle and clean.