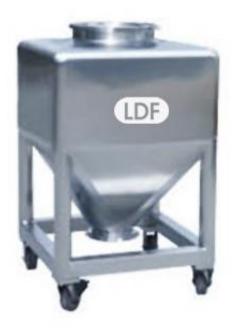

# Square IBC Bin LDF Series

## **Materials Storage, Transportation**

**LDF** Series Pharmaceutical Bin is one of the most popular shifting containers used in the producing flow of solid dosage. Different processing crafts for solid materials can be operated in the same container. The frequent charging and discharging of materials are reduced thus avoiding the dust and cross pollution. It's conformity with GMP requirements.

### Features:

It's made of Austenitic stainless steel. All angles are cambered. There is no dead angle, no concave/convex face and no screw on the surface. The surfaces outside and inside are polished to high quality. Roughness degree inside is Ra = 0.2  $\mu$  m, and outside is Ra = 0.4  $\mu$  m. Applying sealing appliances made of silicon latex on the cover to gain a good airproof quality. Tailor-made butterfly valve with no dead angle, no remnant, and appliance against wrong way operation is easy to dismantle and clean.