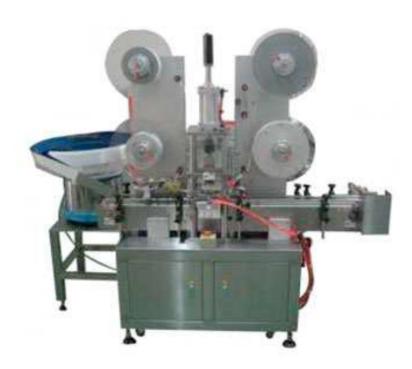

## LK-870 R Full Automatic Aluminium Foil Punching & Feeding Machine

- Full-automatic work, by aluminum foil reel and release material tape, simultaneously punching and insert to cap automatically.
- Including Missing Foil Detection Module, 12 Liter Pneumatic Barrel, Emergency Stop & Optical Fiber Detector.
- To check that the product has had a cap fitted with an induction foil. In the even no foil is detected the produce can be rejected from the production line.
- Punching & Feeding mold is exchangeable.
- Custom specifications according to customer bottles are available to meet the requirement of any bottle specification.
- Additional Change Punching & Feeding Mold for 2nd size of cap.

## **Specifications:**

- 1. Voltage: AC 220 50/60Hz, Single phase
- 2. Pneumatic supply: 6~8 kg/cm2 30 Liter.
- 3. A mold with ONE cavity.
- 4. Length of Conveyor: 1500mm (Stainless Steel #304 Frame, Adjustable Side Guides)
- 5. Speed of Conveyer: 0-12m/min. (adjustable)
- 6. Vibratory Feeder: MB-38xφ600mm (SS-41, Silicon steel, SUS304)