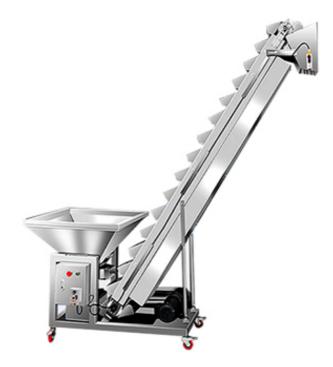

## TS-280 Granule Bucket Elevator

JD 2.8 meters pellet bucket feeding machine is suitable for rice millet, cereals, vegetable seeds, cat food and dog food, fertilizer feed, nuts and seeds, corn seeds, coffee beans, coffee powder, flour, pepper, seasoning powder and other products packaging finished products transportation, transmission, promotion

## **Technical parameters:**

- Name: 2.8M granule bucket elevator
- Height of lift: 280см
- Adjust the height: 30cm
- Total height: 340cm
- Half size of small material: 20\*16\*15cm
- Half size of material: 73\*73\*40cm
- Repacking speed: Be adjustable
- Voltage / power: 220V / 370W (can be changed to 110V/60HZ)
- Machine weight: 200kg
- Size of machine : 260\*73\*370cm