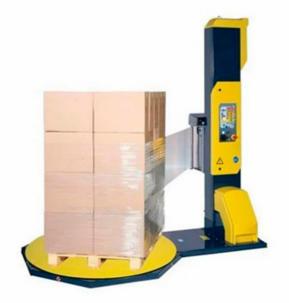

## HL-Series Pallet Stretch Wrapping Machine

We are a most trusted name amongst the topmost companies in this business, instrumental in offering high quality array of HL-Series Pallet Stretch Wrapping Machine. HL series pre-stretch pallet stretch wrapper is utilized to wrap stretch film around a loaded pallet. Film provides extra hold while the products are being transported & storage to guard them from incline, spill or from being spoiled.

## Features:

- High efficiency and low electricity-consumption, convenient in operation.
- Packing type and time can be designed according to customers' requirements.
- Auto-pallet height detection.
- Auto reset of turn table.
- HL-2100P with top press.
- HL-2100D with remote control.
- Programmable control and frequency converter is available.
- Optional function: Remote control; Pneumatic controlled film feeding & cutting system.