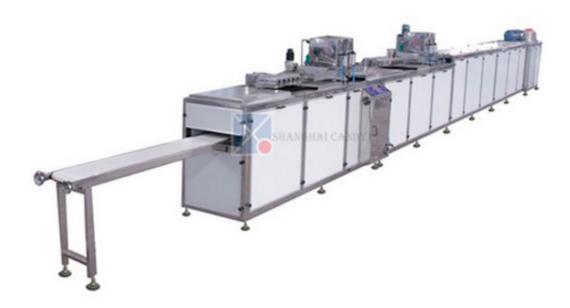

## QJZ300/470 Chocolate Moulding Machine

This machine services as advanced chocolate pour-forming equipment that integrates mechanical control and electric control all in one. Full automatic work program is applied throughout the flow of production, including mould drying, filling, vibration, cooling, demolding and conveyance. This machine can produce pure chocolate, chocolate with filling, two-color chocolate and chocolate with granule mixed. The products enjoy attractive appearance and smooth surface.