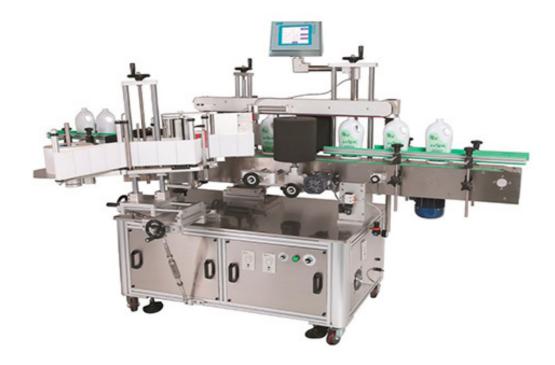

## Full Automatic Front Back Double Sides Self Adhesive Sticker Labeling Machine

The machine is produced by Reliable, Which has more than 15 years experience in Machinery. The machine has large touch screen and it is easy to operate. It has high quality steel chain and it has long life span. It is suitable for various industries, such as daily chemical, health care, chemical, electronics, wine, condiment and so on. It adopts servo motor with high precision and fast speed. It can be labeled on both sides at the same time, with simple operation, convenient maintenance and automatic memory function.