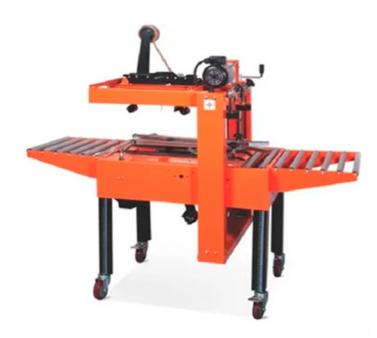

## Semi Automatic Carton Sealer IP- 6050

IP-6050 Semi-Automatic Cardboard Box Sealer is manufactured using the best quality material with precise dimensions so that they are strong in construction and remain reliable for a long time. We conduct a thorough inspection of our machines, which helps us detect any defects in them before delivery.

## **Functions:**

- Manual adjustment of the height and width of the drawer.
- Top and bottom belt drive for smooth and reliable tape application.
- Sturdy and durable construction

## **Product Details:**

| Model                          | IP- 6050 (Uniform)        |
|--------------------------------|---------------------------|
| Minimum Carton Size (WxHxL) mm | 140 x 110                 |
| Height of Table (mm)           | 635-780                   |
| Speed (m/min)                  | 20                        |
| Adhesive Tapes                 | BOPP, PVC                 |
| Voltage (V/Hz)                 | 220 / 50                  |
| Sealing Power (W)              | 500 x 600                 |
| Size (Lx W xH)                 | 1755 x 800 x (960 ~ 1605) |
| Weight (kg)                    | 150                       |
| Width of Adhesive Tape (mm)    | 48, 60, 76                |