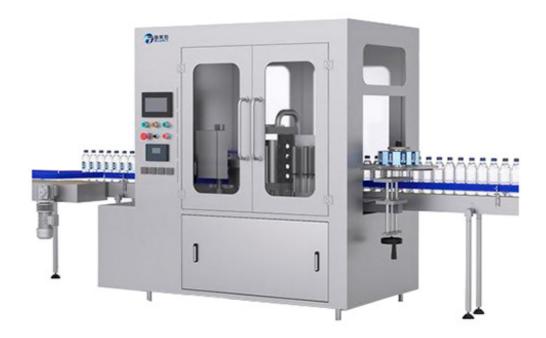

## Full Automatic Rotary OPP Hot Melting Glue Labeling Machine

RELIABLE Rotary OPP labeling machine is suitable for labeling OPP material labels, as the last step of liquid packaging process, it is widely used in beverage, food, chemical and cosmetic industry area. OPP labeling machine adopts modular coating method, which has low rubber consumption and high cost-effective, the principle of the OPP labeling machine is transport the labels by gear and control the system by intelligent system, equipped with label sensor, achieve synchronous matching of labels and bottles, realize labeling process