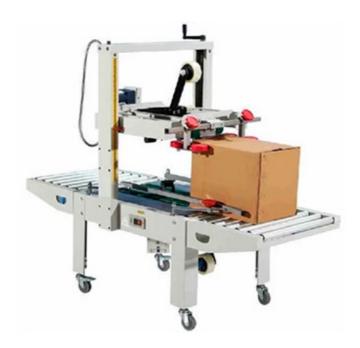

## Automatic Carton Sealer IP- 6050

Automatic Cardboard Box Packer IP-6050 is designed for sealing cardboard boxes using adhesive tape. This is an economical solution, high speed and easy changeover. Conveyor belt and belt tension can be varied to collectively meet the needs of soft and hard cartons. This machine can be included in a production line or as a separate machine. This machine has top and bottom belt drive, pneumatic control of the top belt head and is used in cases where the box size changes frequently. Automatic adjustment of the width and height of the box is possible.

## **Product Details:**

| Model                          | IP- 6050 (Uniform)        |
|--------------------------------|---------------------------|
| Speed (m/min)                  | 20                        |
| Height of Table (mm)           | 635-780                   |
| Width of Adhesive Tape (mm)    | 48, 60, 76                |
| Voltage (V/Hz)                 | 220 / 50                  |
| Weight (kg)                    | 150                       |
| Grade                          | Automatic                 |
| Adhesive Tapes                 | BOPP, PVC                 |
| Size (Lx W xH)                 | 1755 x 800 x (960 ~ 1605) |
| Sealing Power (W)              | 500 x 600                 |
| Minimum Carton Size (WxHxL) mm | 140 x 110                 |