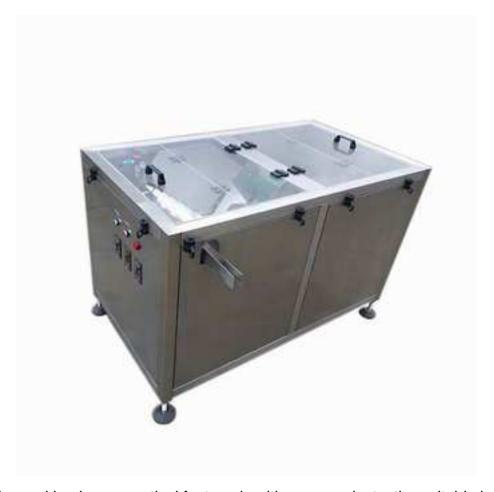

## Small Bottle Unscrambler YQLP-120

This machine is used in pharmaceutical factory, health care products, the suitable bottles include round bottles, special shaped bottles. This machine can lose bottles automatically, unscramble bottle. This machine adopts the high quality stainless steel or non-toxic pollution-free engineering plastic manufacturing, application of mechanical transmission technology, through the simple adjustment, can apply various bottle type, have a high degree of automation, the advantage is save labor. The machine can be used as the host or connect with the production line.