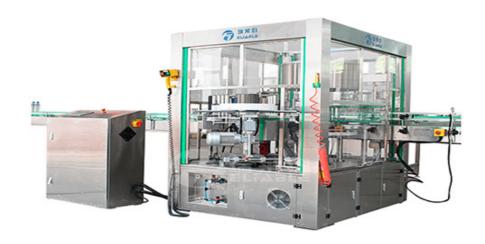

## High Speed Rotary Type BOPP Hot Melt Glue Labeling Machine

The Reliable Rotary opp labeling machine is a new labeling machine with continuous operation. It is mainly used for cylindrical bottle labeling of OPP, pear film cornposite paper and other rolled material labels. New environmentally friendly materials such as opp film are used to minimize production costs and save more than 30% production costs. At the same time, the use of environmentally friendly packaging materials is a trend in the development of the packaging industry. The labeling is driven and controlled by servo motor. All electric sensors are imported from Japan with advanced photo electric, advanced configuration and PLC HMI. This machine has the advantages of fast labeling speed, high accuracy, stable performance, convenient operation, beautiful and flat appearance. The capacity of the machine can reach 16000BPH.