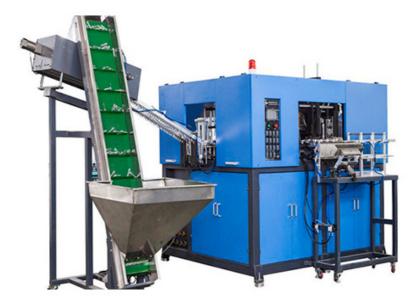

## Automatic 2 cavities Blow Moulding Machine RM-2000

Suitable for all shapes of PET plastic bottles, widely used to produce the carbonated bottle, mineral water, pesticide bottle oil bottle cosmetics, wide-mouth bottle and hot fill bottle etc.