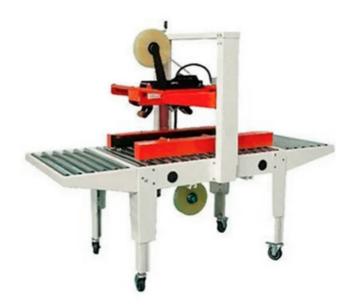

## Automatic Carton Sealer IP- 5050 Q

Carton Sealer is backed by latest technology support that supports the complete demands of carton sealing. Manufactured using quality material, the range comprises IP 6050 (Uniform), Ip 5050q (pneumatic Operated) Operated and Ip 4040 Ip 8070 and is ideal for handling the demands of carton packing. These find application in industry sectors like medicines, textile, food, chemicals and others and make use of adhesive tapes for meeting the sealing demands of the carton and also allow economical usage.

## **Product Details:**

| Model                          | IP- 5050 Q                 |
|--------------------------------|----------------------------|
| Capacity                       | Customized                 |
| Height of Table (mm)           | 600 - 780                  |
| Width of Adhesive Tape (mm)    | 48,60,76                   |
| Voltage (V/Hz)                 | 220 / 50                   |
| Minimum Carton Size (WxHxL) mm | 170 x 100                  |
| Speed (m/min.)                 | 24                         |
| Maximum Carton Size (WxHxL) mm | 500 x 500                  |
| Size (Lx W xH)                 | 1970 x 660 x (1280 ~ 1460) |
| Weight (kg)                    | 150                        |