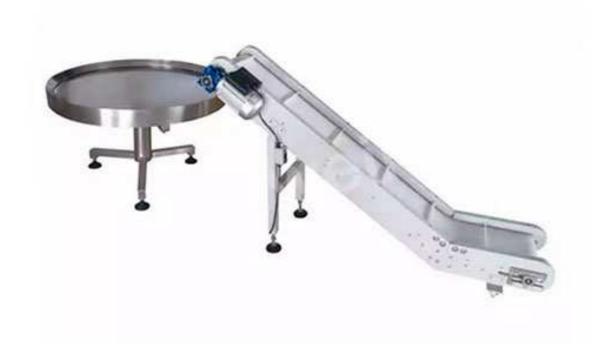

## Round Table EW-Y-1

This is the Rotary Collecting Table. Used to collect finished products from the production line.

## Features

- ▼ Applicable to finished bag clearing up.
- ▼ All 304 stainless steel design, easy to assemble and disassemble, simple cleaning.
- ▼ It can adjust the rotation speed according to the labor speed of the workers.

▼ This machine can be matched with other conveyoring equipment to complete the product sorting and other transition process.

▼ Taking the finished bag automatically, conveyor to position which people take it easier.