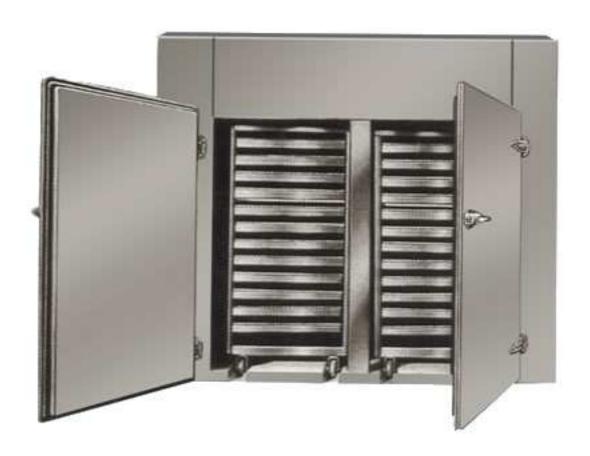

## SRH type double-door thermal wind circulating oven

## **Purpose and brief**

This machine is applied in the sterilization, drying of the various plastic plug, aluminum lid and antibiotic bottles. Heat with the stainless electric heating pole and thermal wind circulation by straight fanner machine. The temperature rises quickly with efficient sterilization. The machine can automatically show, set controlling, record temperature, and offer in-time alarm for over-temperature and over-time.