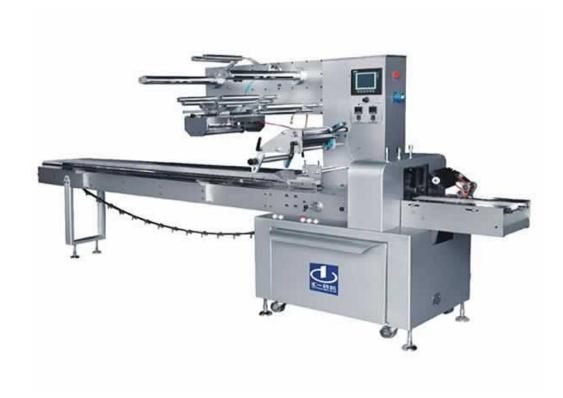

## **ZB450 Auto Pillow Packing Machine**

Horizontal automatic packing machine ZB450 perform the following steps: forming, packaging, sealing of edges and cutting the roll of film. This equipment is mainly used for the outer packaging of soft bags and plastic bottles / vials of infusion solutions. In addition the machine can also be used for packaging food products such as instant noodles, cookies, breads, etc., as well as cosmetics, chemicals, products of daily use and industrial parts, while it is easily adjusted to the packaging of various products.

## **Technical specifications:**

• The width of the packaging material: 90 ~ 400 mm

The size of the finished package: Length: 90-400 width: 10-150, Height: 15-60

• Performance: 30-200 pack / min

Engine power: 0.75 kWTotal power: 2.0 kW

• Power supply: 220 V 50 Hz

Dimensions: 5100x900x1400 mm 3

Gross weight: 1000 kg

FE Pharmatech Company is a professional Chinese manufacturer and supplier of horizontal automatic packaging machines. We also offer automatic sterilization system, machines for filling with nitrogen and sealing machines for lids sealing, labeling machines for bottles and more.