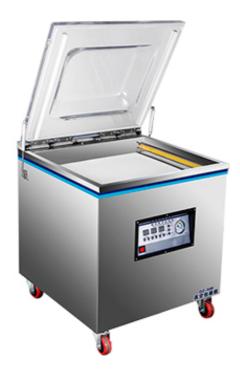

## DZ-400 Industrial Pump Vacuum Machine

JD production DZ-400 industrial pump vacuum packaging machine suitable for tea, cereals, rice millet, dry products, Chinese wolfberry, mutton and beef, chicken and duck fish, marinated seafood, hardware accessories, screws electronic accessories, fruits and vegetables, flour seasoning and other products of vacuum, sealing, fresh-keeping packaging

## **Technical parameters:**

Name: Model 400 industrial pump vacuum machine

Model number: DZ - 400True air pump: 20L /1set

• True empty chamber: 43\*39\*12CM (length, width and height)

Length of sealing mouth: 36cm\*2 pieces

Voltage/power: 220V / 900W (110V can be changed)

Weight: 77 kg

• Dimensions: 50\*62\*79CM (length, width and height)