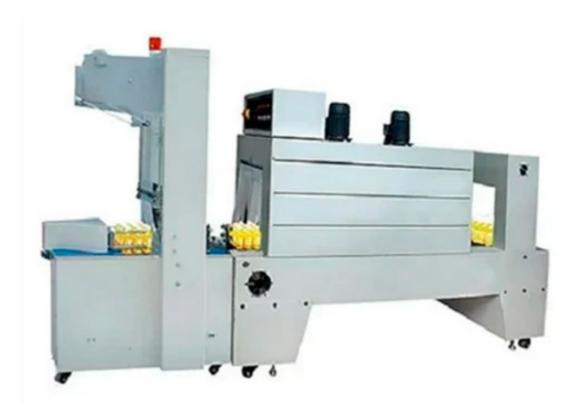

## Shrink Wrapping Machine IP1510GLB

Shrink Wrapping Machine this is used for sealing of light and heavy duty packaging in various industries. The machine is made using new technology and is mending for sealing and cutting. Offered products are manufactured in compliance with applicable regulations and national standards that ensure its excellent performance.

## Specifications:

| Mode                   | IP1510GLB          |
|------------------------|--------------------|
| Tunnel Size (W x H) mm | 120 x 200          |
| Voltage (V/Hz)         | 440 / 50           |
| Power Consumption (KW) | 27                 |
| Conveyor Loading (Kg)  | 100                |
| Heating Furnace        |                    |
| Overall Dimension      | 3115 x 1400 x 1100 |
| Speed (m/min.)         | 0 ~ 12             |
| Heating Time (minutes) | 10                 |
| Cooling Time (minutes) | 15                 |
| Net Weight             | 300                |