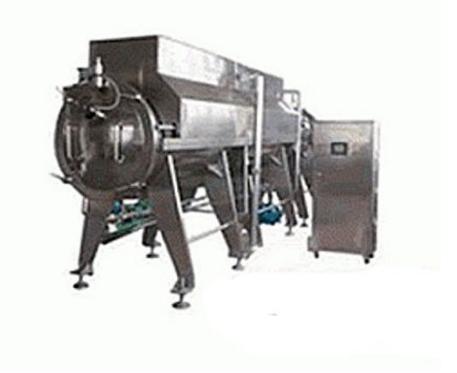

## Microwave Vacuum Drying Equipment GWD-20B

The Continuously Microwave Vacuum Drying Equipment is very popular and well-sold due to outstanding quality and excellent performance. They are widely applied to drying and sterilizing process in the industries of pharmaceutical, foodstuff and chemical.

## Structure & Function

- Composed of controlling unit, microwave heating unit, vacuum system and electric appliances system.
- Intelligent control system makes linear adjustment on temperature and pressure.
- PLC and touch screen adopted in controlling system make operation easy, reliable and efficient.
- Automatic delivering system controls continuous input and output.
- Customized manufactures are available and welcome.