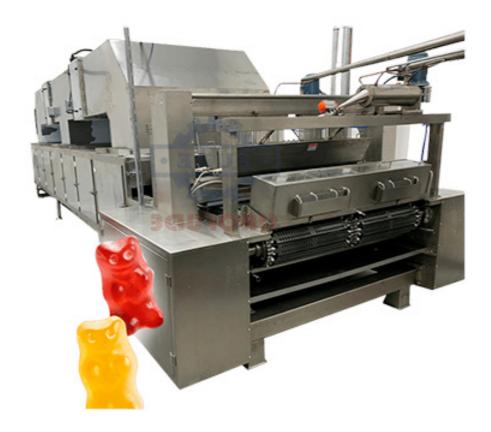

## CLM2000-A High Capacity Starchless Gummy Mogul Line

Sinofude developed the high-capacity starch less gummy mogul line worldwide, which can reach a max of 2000kg per hour with a max of 720 pcs gummies per stroke. This is ideal equipment for pectin-based or gelatin-based gummies production instead of the traditional starch mogul line. It can make Gummy candy with CBD or THC or Vitamin and Minerals.

## **Description**

The high-capacity starch less gummy mogul line is ideal for producing good-quality gummies while saving workforce and space. Optional with a touch screen, servo, and PLC for automatic operation, the mogul molding system can make one-color, two-color, or multi-color center-filled gummies. The cooling tunnel includes an automatic chain type/air knife/brush de-molding system as an option.

## **Feature and Application:**

The high-capacity starch less gummy mogul line was designed according to pharmaceutical machine standards, with a sanitary structure designed and fabricated entirely of stainless steel. The line can be equipped with UL certified or CE certified components for CE or UL certification, and FDA proved.