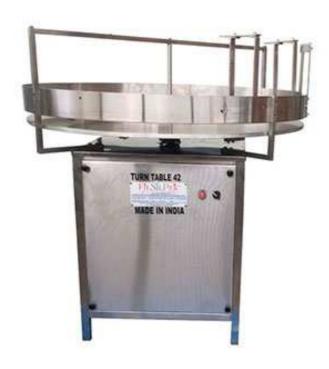

## Turntable Machine 24/30/36

Consider using a Turntable when your factory layout necessitates a directional change in the shortest possible space of your conveyor system. Product sortation, accumulation, and directional shifts are all possible with the turntable conveyor. The Filsilpek Turntable comes in a variety of sizes, ranging from 24" to 42" in diameter.

## **Product Details**

Product Details: Model Name/Number Filsilpek

Material: SS

Automation Grade : Automatic

Voltage: 415 V
Frequency: 50 Hz
Phase: Single Phase
Motor Power: 0.5 HP
Height: 860 x 910 mm
Power Source: Electric