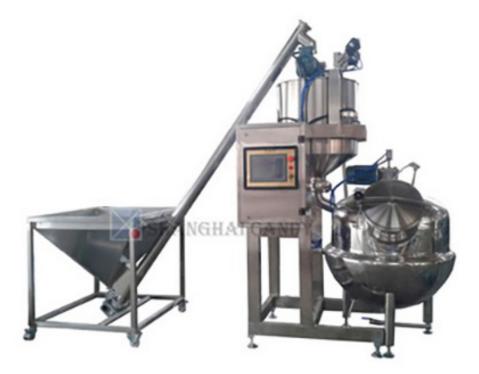

## ZH400/600 Automatic Weighing and Mixing System

This machine offers automatic weighing, dissolving, mixing of raw material with inline transport to one or more production lines.

The sugar and all the raw material are automatic mixed through electronic weighing and dissolving. The liquid materials transfer is connected with the PLC system, and pump into the mixing tank after correction weighing process. The recipe can be programmed in PLC system and all ingredients are weighed correctly to keep on going into the mixing vessel. Once all ingredients are fed into the vessel, after mixing, the mass will be transferred into the processing equipment. Different recipes can be programmed into PLC memory for convenient use.

## **Technical Parameter:**

| Model                      | ZH400            | ZH600            |
|----------------------------|------------------|------------------|
| Capacity                   | 300-400kg/h      | 500-600kg/h      |
| Steam consumption          | 120kg/h          | 300kg/h          |
| Stem pressure              | 0.2~0.6MPa       | 0.2~0.6MPa       |
| Electric power needed      | 4kw/380V         | 8kw/380V         |
| Compressed air consumption | 0.5m³/h          | 0.7m³/h          |
| Compressed air pressure    | 0.4~0.6MPa       | 0.4~0.6MPa       |
| Dimension                  | 2500x1300x3500mm | 3000x1500x3500mm |
| Gross weight               | 800kg            | 1000kg           |