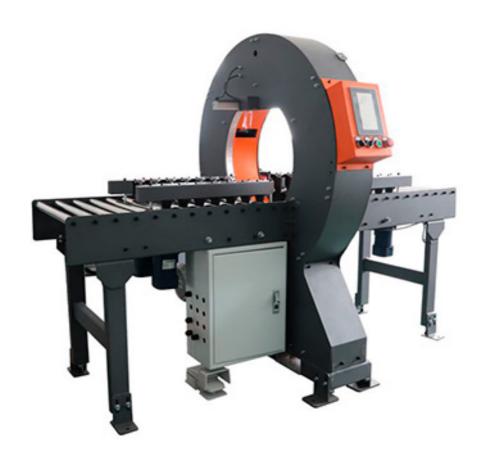

## S600 Horizontal Fully Automatic Pallet Stretch Wrapping Machine

## **Main Features**

- 1. High efficiency and low electricity-consumption, convenient in operation.
- 2. The wrapping type and times can be designed on customers' requirements.
- 3. Horizontal type wrapping long products, such as wooden, pipe...
- 4. Siemens electronic control system
- 5. SEW motor drive system

## **Technical Data**

| Model                   | S600                              |
|-------------------------|-----------------------------------|
| maximum wrapping size   | 400mm/600mm(Diameter)             |
| Ring Diameter           | 600mm/800mm                       |
| Minimum products length | 500mm                             |
| maximum loading weight  | 200KG                             |
| Output height           | 500mm-1000mm                      |
| Motor Drive             | 0.75KW                            |
| Put film&cut film       | Automatic (Manual optioanl)       |
| Film                    | LLDPE                             |
| Film Width              | 150mm                             |
| Maximum film diameter   | 200mm                             |
| Control Type            | PLC                               |
| Satety door             | Have                              |
| Machine Weight          | 400KG                             |
| Machine Size            | L:4718mm W:1503mm H:1790mm        |
| Language                | According to customer requirments |
| Voltage                 | 380V/220V/110V/50HZ /60HZ 1 P/3P  |