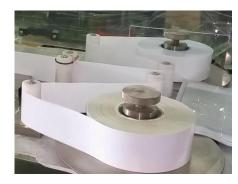

#### **Work Procedure:**

Two rolls of PVC(PVC/PE) material with diameter § 300mm, inner diameter § 75mm are separately installed on belt – disk which equipped automatic brake system. After clamped tightly by jaw The material are transferred in turn to pre – heated, welding,froth forming die by feeding dolly according to cylinder travel. Heating blow making to suppository belt was as same as the shape of die, welded fastness,free gas leak, thick even,The split line can be made and the bottom side of triangle can be cut according to user' s needs. The material will go under the filling nozzle automatically after eliminate static electricity wait for pouring. The above motion are all completed by pneumatic, controlled automatically by programmable controller.