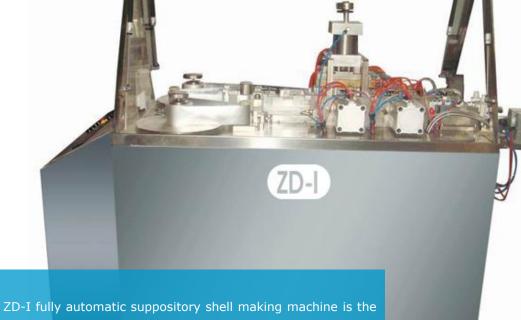

# AUTOMATIC SUPPOSITORY SHELL MAKING MACHINE

2D-1 fully automatic suppository shell making machine is the forming equipment that make piece material into bullet head(torpeto),duck mouth type suppository packing belt by feeding, pre-heated, welding, heating froth forming,making split line,cutting bottom side of triangle. It is the first equipment of product line.