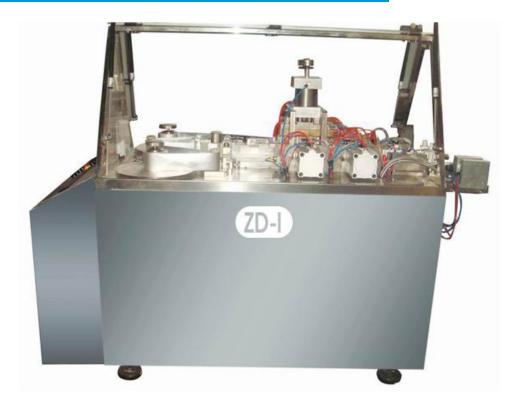

### ZD-I

## AUTOMATIC SUPPOSITORY SHELL MAKING MACHINE

# AUTOMATIC SUPPOSITORY SHELL MAKING MACHINE

2D-1 fully automatic suppository shell making machine is the forming equipment that make piece material into bullet head(torpeto),duck mouth type suppository packing belt by feeding, pre-heated, welding, heating froth forming,making split line,cutting bottom side of triangle. It is the first equipment of product line.