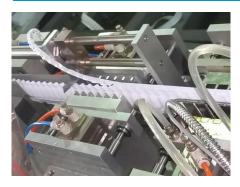

#### **Work Procedure:**

Two rolls of PVC(PVC/PE) material with diameter § 300mm, inner diameter § 75mm are separately installed on belt – disk which equipped automatic brake system. After clamped tightly by jaw The material are transferred in turn to pre – heated, welding,froth forming die by feeding dolly according to cylinder travel. Heating blow making to suppository belt was as same as the shape of die, welded fastness,free gas leak, thick even,The split line can be made and the bottom side of triangle can be cut according to user' s needs. The material will go under the filling nozzle automatically after eliminate static electricity wait for pouring. The above motion are all completed by pneumatic, controlled automatically by programmable controller.