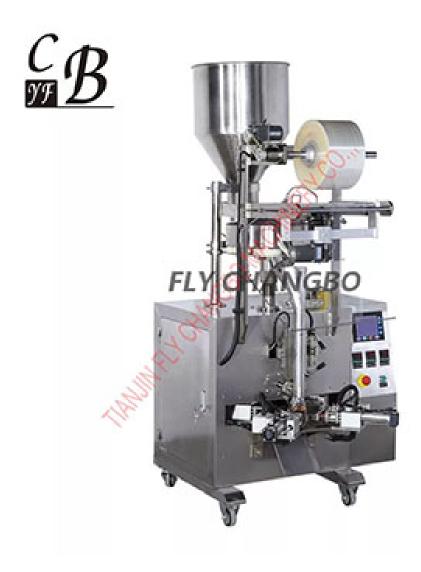

## Granule & Paste Packing Filling Machine CB-300G

## Application:

- CB-300GJ is China Factory Provide Economical Vertical Granule Paste Packaging machine, the machine finish bag making, measuring, filling, sealing, coding and counting full automatically.
- The packing material is heat seal-able rolled packing film, the cost is lower;
- Measure with piston pump, it control the filling volume according to change piston
  moving distant and volume cup adjust height, the error is controlled in 1-2%, the bag
  former and vertical/horizontal sealing block finish bag making.
- Suitable for packing paste and granule product for 5-300ml.