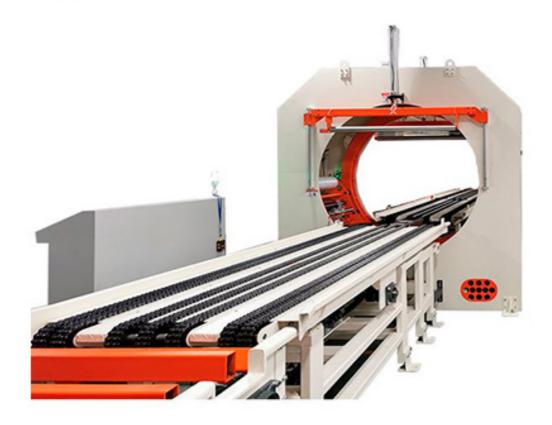

## S600 Fully Automatic Orbital Horizontal Pallet Stretch Wrapping Machine

## **Main Features**

- 1. High efficiency and low electricity-consumption, convenient in operation.
- 2. The wrapping type and times can be designed on customers' requirements.
- 3. Horizontal type wrapping long products, such as wooden, pipe...
- 4. Siemens electronic control system
- 5. SEW motor drive system

## **Technical Data**

| Model                   | S600                              |
|-------------------------|-----------------------------------|
| maximum wrapping size   | 1.1x1m (W*H)                      |
| Ring Diameter           | 1800mm(1250 /1650 optional)       |
| Minimum products length | 2000mm                            |
| maximum loading weight  | 500KG                             |
| Output height           | 600mm                             |
| Motor Drive             | 1.5KW                             |
| Put film&cuft film      | Fully Automatic                   |
| Film                    | LLDPE                             |
| Film Width              | 500mm                             |
| Input conveyor          | 3m input roller conveyor          |
| Output conveyor         | 3m output roller conveyor         |
| Guide rail              | Have                              |
| Control Type            | PLC                               |
| Satety door             | Have                              |
| Machine Weight          | 1500KG                            |
| Machine Size            | L:7000mm W:2050mm H:2550mm        |
| Language                | According to customer requirments |
| Voltage                 | 380V/220V/110V/50HZ /60HZ 1 P/3P  |