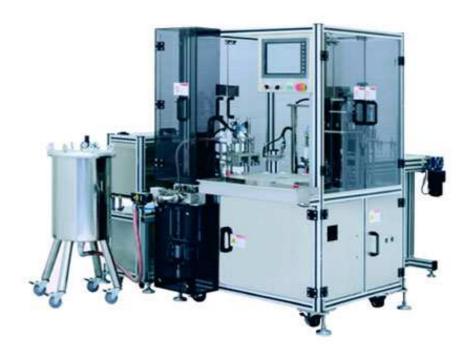

# Rotation Lip Gloss/Mascara Filling Machine LM-R

#### b. Auto filling

- 1. Rise-dive filling system with sucking valve which can prevent polluting the collar of the bottles.
- 2. This station has empty bottles examine device.
- 3. With one set movable 30 liter single jacket pressure tank (SUS304)