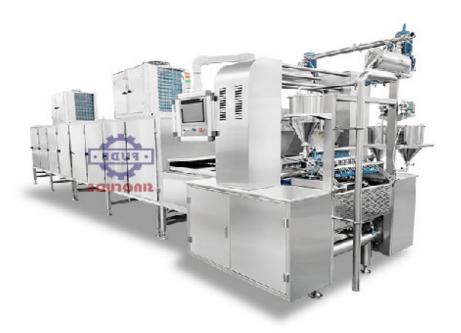

## CLM 300 Gummy Candy Depositing Production Line

The CLM 300 Gummy Candy Depositing production line is a complete manufacturing system. It includes an extruder, a forming machine, and a depositing machine, all integrated into one compact unit. This allows for fast, efficient production of high-quality gummy candy. The CLM 300 is perfect for small to medium-sized gummy candy producers who want to increase their production capacity without sacrificing quality or efficiency.

## **Production Line**

- ♦ With its advanced technology and optimized design, this production line is perfect for commercial-scale gummy candy manufacturing.
- ♦ It allows you to produce various shapes and sizes with maximum efficiency and precision.
- ♦ The CLM 300 comes with top-of-the-line components, including an ultrasonic cutter, mixture homogenizer, depositing pump, cooling zone, conveyor belt, vibrating sieve, customized molds, and more. It also utilizes cost-effective designs for improved energy savings without compromising overall performance.
- ♦ Manufacturers can use this production line confidently to ensure high-quality products consistently. With the Sino Fade CLM 300 Gummy Candy Depositing production line at your disposal, making delicious gummy treats has never been easier.