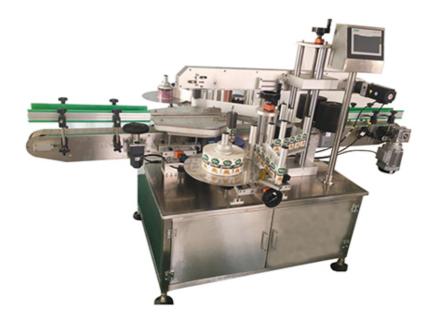

## Double Sided Round Bottle Sticker Labeling Machine TB-100

DTB-100 vertical type round bottle adhesive labeling machine is suitable for pharmacy, chemical industry and foodstuff etc round container labeling. The labeling process is fully automatic. Operation is easy, production speed is fast. Labeling position is accurate.

## Working process:

Put the containers on the labeling machine conveyor, the containers will be sent into bottle distributing area, the bottles move continuous, after version optical inspect the bottles, it transport the electro optical signal to PLC. After PLC processed, the output signal will be transported to stepper motor. The stepper motor distribute the labels. Through rolling structure put the labels on the bottle.