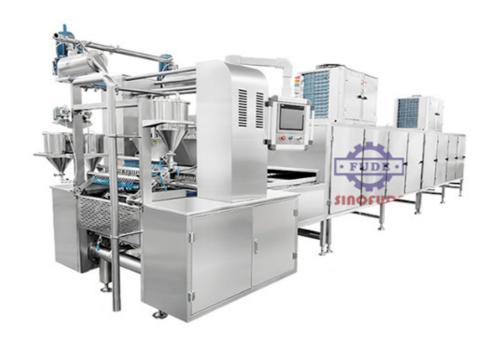

## **CLM80 Automatic Gummy Candy Production Line**

This is an automatic gummy candy production line designed for gummy candy manufacturers. It is a high-speed, efficient and reliable machine that can produce up to 80 kg of gummy candies per hour. With this machine, you can produce various gummy candies in different shapes and sizes. It is easy to operate and requires minimal maintenance. So if you are looking for a high-quality, automated gummy candy production line, the CLM80 is a perfect choice.

## **Feature And Application:**

SINOFUDE CLM80 Automatic Gummy Candy Production Line is a stand-alone system capable of full production duties.

It can produce gummies in one or two colors, with a production capacity of 80kgs/h (176lbs/h). This equipment has PLC control and an LED touch panel for easy operation. It is ideal for small to medium production runs.

SINOFUDE CLM80 Automatic Gummy Production Equipment comes with a de-molding device that can help you make many shaped gummies, having a dosing pump for automatic injection of colors and flavors, as well as acids to make you're operate fully automatic.