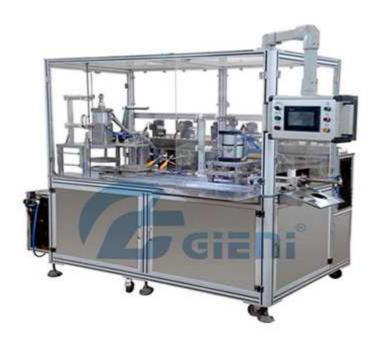

# **GHK-005 Multi Colors Liquid State Powder Forming Machine**

The equipment especially designs for producing multicolor liquid state powder.

### **Application:**

The equipment especially designs for producing multicolor liquid state powder. The surface of the finished product is non-pollution. It can make different patterns of product according to customer requirement.

#### Features:

- •Human-machine interface operation panel with easy operation. Mould quick release mechanism design, easy color changing and cleaning.
- •Can fill many type shapes and embossment patterns.
- •Filling times can fill many times according to requirements.

### **PROCESS**

Feed aluminum pan manually- Push mould-Fill to forming automatically-Push mould to final compacting station-Finished product out.

## **Technical parameters:**

| Model                      | GHK-005                                                |
|----------------------------|--------------------------------------------------------|
| Size                       | 210x135x4750px                                         |
| Voltage                    | AC220V,1P,50/60HZ                                      |
| Air Pressure               | 4-7kg/cm <sup>2</sup>                                  |
| Output                     | 6-12pcs/min (actual output acc. to different patterns) |
| The max press powder range | Dia.65mm                                               |
| Color Changes Time         | about 90mins                                           |
| Operator                   | 1 Person                                               |
| Mould                      | 17groups                                               |