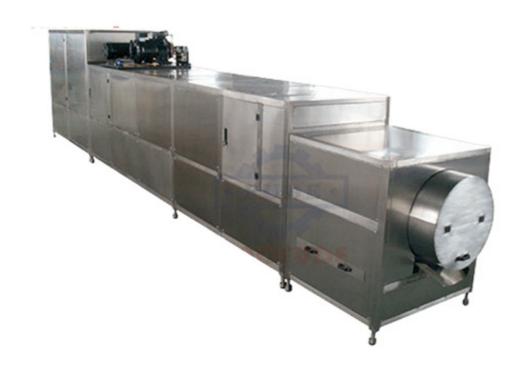

## Chocolate Bean Forming Machine

Our Chocolate Bean Forming Machine is designed to produce succulent treats as effortlessly as possible. It offers a range of mold-shaping possibilities, from spheres and ovals to lentils – all with the assurance that every confection meets food safety standards for hygiene and accuracy in measurement.

## **Description**

The Chocolate Bean Forming Machines are the latest in cutting-edge technology to help make your chocolate-making process easier and more efficient. These machines are designed to eliminate the hassle of forming your beans into perfect shapes. With these machines, you can quickly form chocolate beans into any shape you desire, from spheres to bars, stars, hearts, and more!

## **Technical Parameters**

| Capacity                   | 100-150kg/h                        |
|----------------------------|------------------------------------|
| Total power                | 20kW                               |
| Outside dimension          | 8620*1040*1850mm                   |
| Production ability         | 1~1.5 ton/shift                    |
| Roller speed               | 0.3 ~ 1.5 turn / min (adjustable)  |
| Coolant temperature        | -25℃                               |
| Cooling tunnel temperature | 0~5°C                              |
| General power              | 25KW (include refrigerate machine) |
| Outside dimension          | 7500*1040*1840mm                   |
| Weight                     | 2800kg                             |