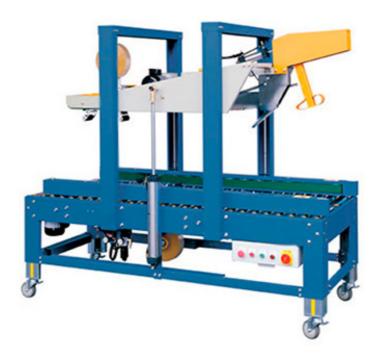

## Fully Auto Carton Flap Folding Sealer-Multipack-6605A

The CHS-6605A has automatic random flaps folding and top and bottom sealing. The machine comes with fully automatic adjustment on height and width for various sizes cartons. According to customer requirements 2' or 3' tapping heads can be included. Carton sealers have been designed and manufactured according to CE Standards.

## **Features**

- The width and height of Fully Auto Carton Flap Folding Sealer are adjusted by automatic pneumatic system automatically, suitable for the production line with various sizes of cartons.
- The top flaps of carton will be automatically folded and be sealed smoothly at a time, save labor and save time. It's suitable for using with the automation packaging system of converting carton size.
- Driven for auto folding carton sealer by side belts.
- With standard components, Fully Auto Carton Flap Folding Sealer is easy to maintain.

## **Specification**

| MODEL                         | CHS-6605A                                 |
|-------------------------------|-------------------------------------------|
| Function                      | TOP & SIDE DRIVE                          |
| Power supply                  | 1φ, 110V/220V/240V ,50/60HZ               |
| Tape Width                    | 2 " or 3 " (according to customer's need) |
| 2 " Standard Carton Dimension | L =150~600MM W =130~500MM H =150~500MM    |
| 3 " Standard Carton Dimension | L =150~600MM W =150~500MM H =150~500MM    |
| Working Table Height          | 570~770MM                                 |
| Convey Speed                  | 20M / MIN                                 |
| Machine size                  | L=1985 x W=950 x H =1625mm                |
| Air compressor                | 4-6 KG/cm2                                |