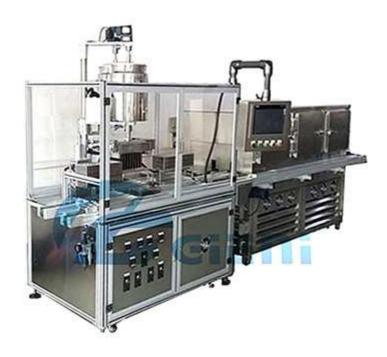

## JSM Semi-auto Lipstick / Lipbalm / Sunstick Filling Line

## **Application**

JSM semi-auto filling line is specially designed for silicone lipstick mould, metal mould lipstick, back filling type and lip balm products. A soft high viscosity material which including glitters pearl powder is available to fill as well.

## **Features**

- Process (Preheating—>filling—>remitting—>chilling) .
- Low manpower cost, and energy saving.
- Simple to clean and change different colors and formula.
- Easy to operate and set parameters on touch screen.
- Highly outputting.
- Practically to fill the materials which including glitters pearl powder.

## **Technical Parameters**

| Outer Dimension                | 450 x 200 x 85 cm                  |
|--------------------------------|------------------------------------|
| Main machine &freezing voltage | AC220V 1P/50Hz/ & AC380V,3P/50Hz   |
| Air pressure consumption       | 4~6KG/CM <sup>2</sup>              |
| Output                         | 60~72 pcs per min                  |
| Mould selecting                | 35 groups                          |
| Suitable products              | normal lipstick, engraved lipstick |