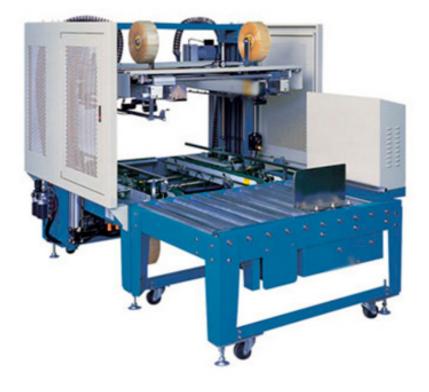

## Fully Auto Carton Edge Sealer Machine – Multipack-6702A

## Description

- The CHS-6702A is a full auto carton sealer machine.
- This top drive and bottom drive automatically edge sealer for cartons works in combination with the CHS-6603A automatic carton sealer machine for random sizes of box or CHS-6603 semi-auto carton sealer machine.
- First the carton is sealed on the center line of the top and bottom of the carton, then the carton is pushed off 90 degrees into the edge sealer where it completes the "H" seal top and bottom.
- According to customer requirements 2' or 3' tapping heads can be included.
- Carton sealers have been designed and manufactured according to CE Standards.

## Features

- The width and height for Carton Edge Sealer machines are all adjusted with the automatic pneumatic device.
- After passing through the center machine, the carton enters in the full auto carton sealing machine. Auto sealing the top and bottom edges.
- Carton Edge Sealer is suitable for production line of random sizes of carton.