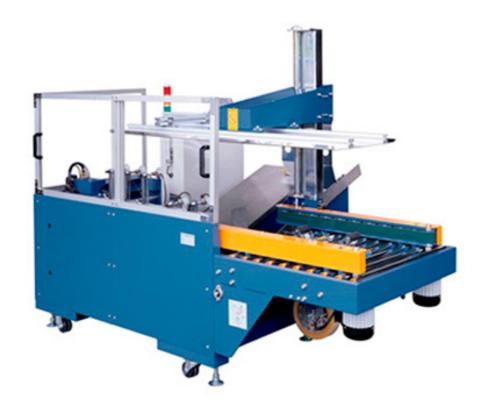

## Vertical type Automatic Carton Erector CHS-6701

Our CHS-6701 is a vertical type Automatic Carton Erector. This Automatic Carton Erector Machine – Box Erector Machine is useful in bulk productivity in short duration, erecting cases of various sizes into different shapes and seal the bottom of the box with tape/hot glue. Carton erecting machine is very much useful and in high demand for auto packaging line.

## **Features**

- The Automatic Carton Erector adopts touch-screen panel. It is easy to operate the machine.
- Automatic Carton Erector can fit for automatic packaging system, opening, forming, folding and sealing action accomplish at a time.
- Vertical type storage can supply the un-opened carton anytime.
- Carton erector is easy to adjust for different size of carton.
- PLC controlled
  easy to alter the program.
- Japanese pneumatic element.
- Humanizing designed, easy to operate.
- Assembly with safety signal device on the machine and the deficiency alarm at the carton storage.