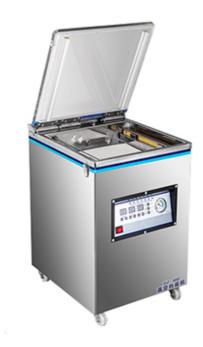

## DZ-360B Widened Industrial Pump Vacuum Machine

JD production DZ-360 widening industrial pump vacuum packaging machine suitable for tea, cereals, rice millet, dry products, Chinese wolfberry, mutton and beef, chicken and duck fish, marinated seafood, hardware accessories, screws electronic accessories, fruits and vegetables, flour seasoning and other products of vacuum, sealing, fresh-keeping packaging

## **Technical parameters:**

Name: Model 360 widened double pump vacuum machine

Model number: DZ - 360bTrue air pump: 20L /1set

• True empty chamber: 38\*30\*12CM (length, width and height)

• Length of sealing mouth: 36cm\*2 pieces